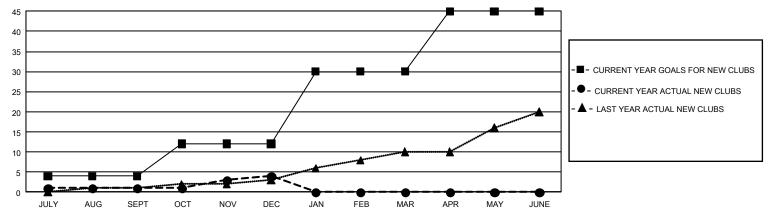

## GMT Constitutional Area 4, Group E

**GMT**: OPEN

REPORT DOES NOT INCLUDE CLUBS IN UNDISTRICTED AREAS.

| Clubs         |               |             |               | Members               |                        |                         |                                                    |  |
|---------------|---------------|-------------|---------------|-----------------------|------------------------|-------------------------|----------------------------------------------------|--|
|               | RESULTS FOR   | R 2019-2020 |               | RESULTS FOR 2019-2020 |                        |                         |                                                    |  |
| QUARTER       | NEW CLUB GOAL | NEW CLUBS   | DROPPED CLUBS | QUARTER MEM           | BER GROWTH NET<br>GOAL | MEMBER GROWTH<br>ACTUAL | DROPPED<br>MEMBERS ACTUAL<br>(including transfers) |  |
| JULY/AUG/SEPT | 12            | 1           | 11            | JULY/AUG/SEPT         | 1,284                  | 530                     | 796                                                |  |
| OCT/NOV/DEC   | 24            | 3           | 7             | OCT/NOV/DEC           | 1,599                  | 678                     | 1,094                                              |  |
| JAN/FEB/MAR   | 54            | 0           | 0             | JAN/FEB/MAR           | 2,079                  | 0                       | 0                                                  |  |
| APR/MAY/JUNE  | 45            | 0           | 0             | APR/MAY/JUNE          | 1,935                  | 0                       | 0                                                  |  |

## GOALS AND ACTUAL NEW CLUBS CUMULATIVE