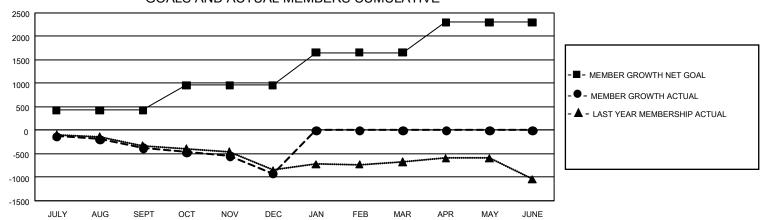

## GMT Constitutional Area 4, Group E

**GMT**: OPEN

REPORT DOES NOT INCLUDE CLUBS IN UNDISTRICTED AREAS.

| Clubs         |               |             |               | Members               |                        |                         |                                                    |  |
|---------------|---------------|-------------|---------------|-----------------------|------------------------|-------------------------|----------------------------------------------------|--|
|               | RESULTS FOR   | R 2019-2020 |               | RESULTS FOR 2019-2020 |                        |                         |                                                    |  |
| QUARTER       | NEW CLUB GOAL | NEW CLUBS   | DROPPED CLUBS | QUARTER MEM           | BER GROWTH NET<br>GOAL | MEMBER GROWTH<br>ACTUAL | DROPPED<br>MEMBERS ACTUAL<br>(including transfers) |  |
| JULY/AUG/SEPT | 12            | 1           | 11            | JULY/AUG/SEPT         | 1,284                  | 530                     | 796                                                |  |
| OCT/NOV/DEC   | 24            | 3           | 7             | OCT/NOV/DEC           | 1,599                  | 678                     | 1,094                                              |  |
| JAN/FEB/MAR   | 54            | 0           | 0             | JAN/FEB/MAR           | 2,079                  | 0                       | 0                                                  |  |
| APR/MAY/JUNE  | 45            | 0           | 0             | APR/MAY/JUNE          | 1,935                  | 0                       | 0                                                  |  |

## GOALS AND ACTUAL MEMBERS CUMULATIVE

| DROPPED CLUBS: 18 |       | 509 CLUBS OF 1,777 ADDED 1 OR | GENDER DISTRIBUTION             |                 |       |
|-------------------|-------|-------------------------------|---------------------------------|-----------------|-------|
|                   |       | MORE NEW MEMBERS              | MALE                            | 30,014 (76.25%) |       |
|                   |       |                               | FEMALE                          | 9,350 (23.75%)  |       |
| DROPPED MEMBERS   |       |                               |                                 |                 |       |
| DECEASED          | 202   | CLICK HERE FOR CUMULATIVE     | TOTAL FAMILY UNIT MEMBERS       |                 | 1,250 |
| CLUB CANCELLED 37 |       | MEMBERSHIP DATA               |                                 |                 |       |
| OTHER             | 1,651 |                               | FAMILY MEMBERS PAYING HALF DUES |                 | 635   |
| TOTAL             | 1,890 |                               |                                 |                 |       |